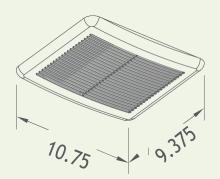

ATX BreezIntegrity Specifications





#### **Dimensions**







## Description

Low noise ceiling mount ventilating fan with low profile, rated for continuous running. Fan has been awarded ENERGY STAR®. It uses the ITG80 assembly which is HVI, UL, and cUL certified, and can be used to comply with ASHRAE 62.2 (local and whole building continuous and intermittent operation). The adaptation to 12 is pending UL.

# Motor/Blower

- Power Rating of 12v 800mA
- DC Brushless motor engineered to run continuously
- · Motor equipped with thermal cutoff fuse
- Removable with permanently lubricated plug-in motor

# Housing

- Galvanized steel body
- · Detachable 4" diameter plastic duct adapter
- · Built-in backdraft damper
- · Easy installation

## Grille

- Attractive design using ABS material
- · Attaches directly to housing with torsion springs

# Warranty