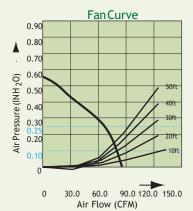

#### Features

- For ceiling mount only, airflow of 80CFM(±10%) and 1.3 Sones at 0.1 static pressure
- Power consumption approximately 9.5 Watts with an efficiency rating approximately 8.5CFM/Watt at 0.1 static pressure
- · Duct diameter no less than 4"
- UL and cUL listed for tub/shower enclosure when used with GFCI-protected branch circuit wiring