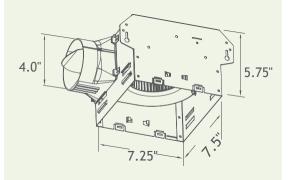

#### **Dimensions**

# Housing

- Galvanized steel body
- · Detachable 4" diameter plastic duct adapter
- · Built-in backdraft damper
- · Easy installation